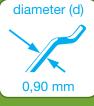

## **GEOMETRY AND PERFORMANCE**

3.200 Fibres/kg

**Minimum dosage:** 15 kg per m³ (according to **CE**) **Minimum fibre network:** 2,9 km per m³ (for 15 kg/m³)