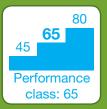

## **GEOMETRY AND PERFORMANCE**

3.200 Fibres/kg

**Minimum dosage:** 15 kg per m³ (according to **CE**) **Minimum fibre network:** 2,9 km per m³ (for 15 kg/m³)