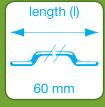

## **GEOMETRY AND PERFORMANCE**

3.200 Fibres/kg

**Minimum dosage:** 15 kg per m³ (according to **CE**) **Minimum fibre network:** 2,9 km per m³ (for 15 kg/m³)